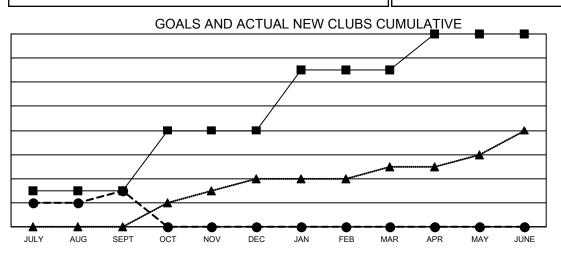

## GAT MONTHLY MEMBERSHIP PROGRESS REPORT

Multiple District 411

LOCATION: KENYA AFRICA

Results as of: 9/30/2020

| Clubs                 |               |           |               | Members               |                        |                         |                                                    |
|-----------------------|---------------|-----------|---------------|-----------------------|------------------------|-------------------------|----------------------------------------------------|
| RESULTS FOR 2020-2021 |               |           |               | RESULTS FOR 2020-2021 |                        |                         |                                                    |
| QUARTER               | NEW CLUB GOAL | NEW CLUBS | DROPPED CLUBS | QUARTER MEME          | BER GROWTH NET<br>GOAL | MEMBER GROWTH<br>ACTUAL | DROPPED<br>MEMBERS ACTUAL<br>(including transfers) |
| JULY/AUG/SEPT         | 3             | 3         | 0             | JULY/AUG/SEPT         | 145                    | 233                     | 104                                                |
| OCT/NOV/DEC           | 5             | 0         | 0             | OCT/NOV/DEC           | 210                    | 0                       | 0                                                  |
| JAN/FEB/MAR           | 5             | 0         | 0             | JAN/FEB/MAR           | 180                    | 0                       | 0                                                  |
| APR/MAY/JUNE          | 3             | 0         | 0             | APR/MAY/JUNE          | 130                    | 0                       | 0                                                  |

- CURRENT YEAR ACTUAL NEW CLUBS

- LAST YEAR ACTUAL NEW CLUBS