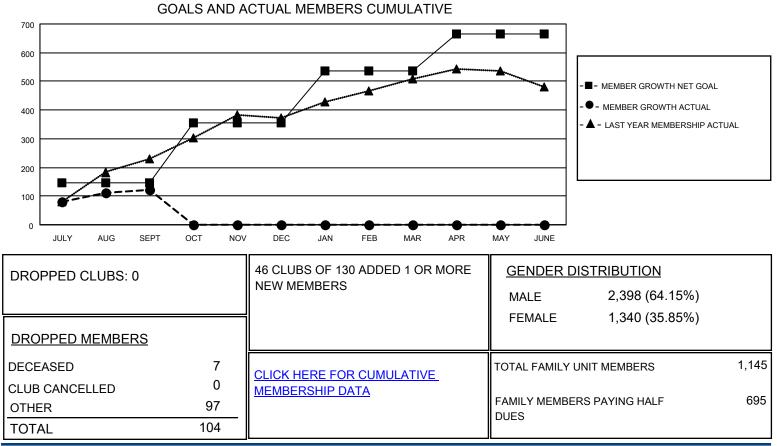

## GAT MONTHLY MEMBERSHIP PROGRESS REPORT

Multiple District 411

LOCATION: KENYA AFRICA

Results as of: 9/30/2020

| Clubs                 |               |           |               | Members               |                        |                         |                                                    |
|-----------------------|---------------|-----------|---------------|-----------------------|------------------------|-------------------------|----------------------------------------------------|
| RESULTS FOR 2020-2021 |               |           |               | RESULTS FOR 2020-2021 |                        |                         |                                                    |
| QUARTER               | NEW CLUB GOAL | NEW CLUBS | DROPPED CLUBS | QUARTER MEME          | BER GROWTH NET<br>GOAL | MEMBER GROWTH<br>ACTUAL | DROPPED<br>MEMBERS ACTUAL<br>(including transfers) |
| JULY/AUG/SEPT         | 3             | 3         | 0             | JULY/AUG/SEPT         | 145                    | 233                     | 104                                                |
| OCT/NOV/DEC           | 5             | 0         | 0             | OCT/NOV/DEC           | 210                    | 0                       | 0                                                  |
| JAN/FEB/MAR           | 5             | 0         | 0             | JAN/FEB/MAR           | 180                    | 0                       | 0                                                  |
| APR/MAY/JUNE          | 3             | 0         | 0             | APR/MAY/JUNE          | 130                    | 0                       | 0                                                  |